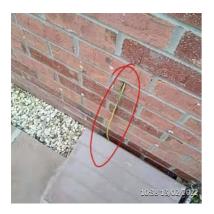

## SIDE ELEVATION

Earth wire missing clips and needs outlet sealed to stop insect infestation

Issue number: 3