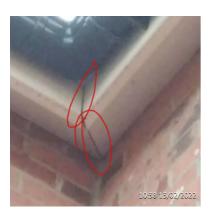

#### MAIN ROOF

Missing capping to fascia and soffit connector missing

Issue number: 2