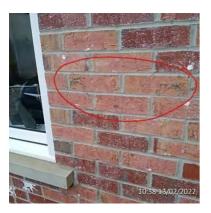

# MR & MRS JONES

# Victoria House, South Street, Farnham, Surrey

Report by: John Doe Report date: 01/01/2024





Issue number: 1

#### MAIN ROOF

Missing capping to fascia and soffit connector missing



Issue number: 2

## SIDE ELEVATION

Earth wire missing clips and needs outlet sealed to stop insect infestation



Issue number: 3

## **KITCHEN**

Door handle not fitted correctly



Issue number: 4

#### **MASTER BEDROOM**

Damage to wardrobe door, handle fitted incorrectly





Issue number: 5

#### **KITCHEN**

Sink tap loose



Issue number: 6

# BATHROOM

Incorrect tap fitted, restrict level action.



Issue number: 7

#### Assigned to Master Bedroom Item 4

Poor fitting spotlight above bed post



Issue number: 8

#### **REAR ELEVATION**

Poor finish to brickwork





Issue number: 9

#### **REAR ELEVATION**

Seal between brick and pipe. To stop insect infestation.