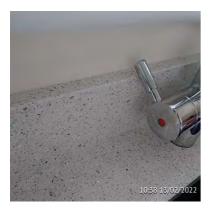

# MR & MRS JONES

# Victoria House, South Street, Farnham, Surrey

Report by: John Doe Report date: 01/01/2024





Issue number: 1

#### MAIN ROOF

Missing capping to fascia and soffit connector missing



Issue number: 2

## SIDE ELEVATION

Earth wire missing clips and needs outlet sealed to stop insect infestation



Issue number: 3

## **KITCHEN**

Door handle not fitted correctly



Issue number: 4

#### **MASTER BEDROOM**

Damage to wardrobe door, handle fitted incorrectly





Issue number: 5

#### **KITCHEN**

Sink tap loose



Issue number: 6

# BATHROOM

Incorrect tap fitted, restrict level action.



Issue number: 7

#### Assigned to Master Bedroom Item 4

Poor fitting spotlight above bed post



Issue number: 8

#### **REAR ELEVATION**

Poor finish to brickwork





Issue number: 9

#### **REAR ELEVATION**

Seal between brick and pipe. To stop insect infestation.