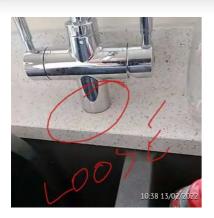

# MR & MRS JONES

# Victoria House, South Street, Farnham, Surrey

Report by: John Doe Report date: 01/01/2024





Issue number: 1

#### MAIN ROOF

Missing capping to fascia and soffit connector missing



Issue number: 2

## SIDE ELEVATION

Earth wire missing clips and needs outlet sealed to stop insect infestation



Issue number: 3

## **KITCHEN**

Door handle not fitted correctly



Issue number: 4

#### **MASTER BEDROOM**

Damage to wardrobe door, handle fitted incorrectly





Issue number: 5

#### **KITCHEN**

Sink tap loose



Issue number: 6

# BATHROOM

Incorrect tap fitted, restrict level action.



Issue number: 7

#### Assigned to Master Bedroom Item 4

Poor fitting spotlight above bed post



Issue number: 8

#### **REAR ELEVATION**

Poor finish to brickwork





Issue number: 9

#### **REAR ELEVATION**

Seal between brick and pipe. To stop insect infestation.