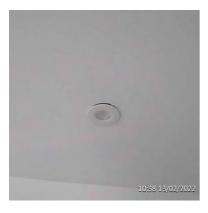

#### Assigned to Master Bedroom Item 4

Poor fitting spotlight above bed post

Issue number: 8