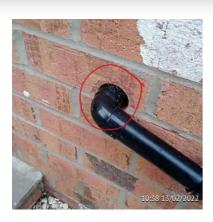

## SIDE ELEVATION

Earth wire missing clips and needs outlet sealed to stop insect infestation

Issue number: 3