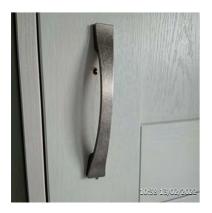

#### **MASTER BEDROOM**

Damage to wardrobe door, handle fitted incorrectly

Issue number: 5